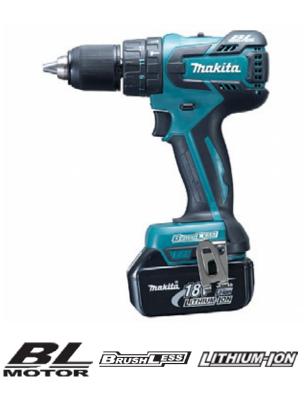

## Product information 18V COMBI DRILL LXT

## DHP459RFE

| Voltage                   | 18 v                   |
|---------------------------|------------------------|
| Max. in wood              | 38 mm                  |
| Max. in masonry           | 13 mm                  |
| Max. in steel             | 13 mm                  |
| Max Torque S/H            | 25 / 45 Nm             |
| Torque Settings           | 16 + drill             |
| Battery Type              | Lithium-ion            |
| Charging Time             | 22 min                 |
| Battery Quantity (3.0 Ah) | 2                      |
| Vibration: Drilling       | 8 m/sec <sup>2</sup>   |
| Vibration K factor        | 1.5 m/sec <sup>2</sup> |
| Net weight                | 1.7 kg                 |
| Electric Brake            | 1                      |
|                           |                        |

- Compact design with an overall length of only 192mm.
- Single sleeve keyless chuck allows for easy bit installation/removal by one hand.
- LED Job light with pre-glow function.
- BLDC motor specially designed to provide, above all, more work amount on a single full battery charge.